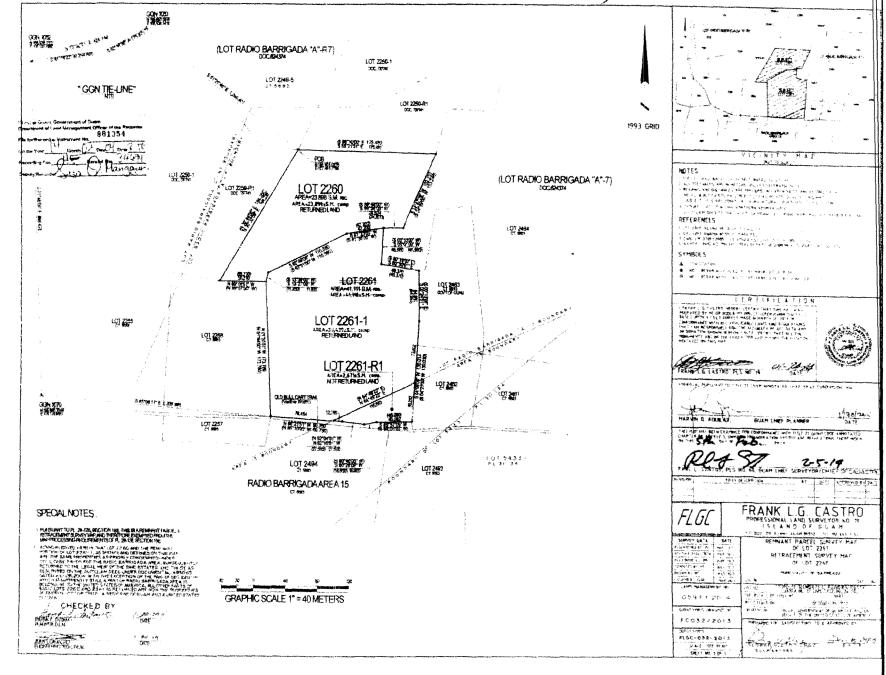

**Section 2.** Lots Rezoned. Notwithstanding any other provision of law, Lot 2260 and Lot 2261, municipality of *Barrigada*, as shown on Department of Land Management Drawing No. 059FY2014 recorded under Document No. 861354 (Attachment A), are hereby rezoned from Agricultural Zone (A) to School Zone (S-1).

Attachment A of Bill No. 322-33 (Co2)