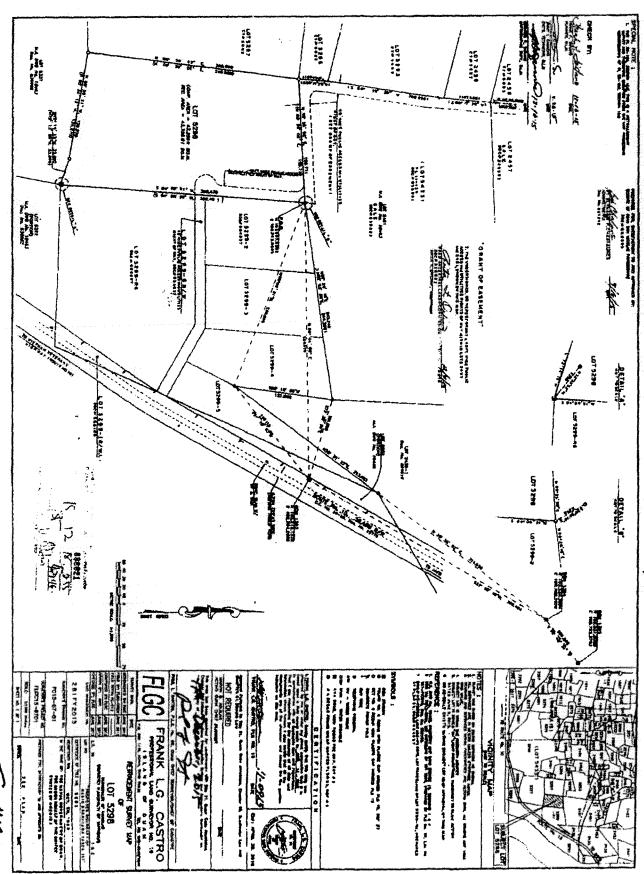

Section 3. Access Road.

(a) Access to Lots 2260 and 2261, municipality of *Barrigada*, *shall* be constructed by the *Guåhan* Academy on previously established and approved public rights-of-way access and utilities easements to the permanent school site, as partially shown on Department of Land Management Drawing No. 281FY2015 recorded under Document No. 886921 (Attachment B).

# Attachment B of Bill No. 322-33 (con)

S-14800